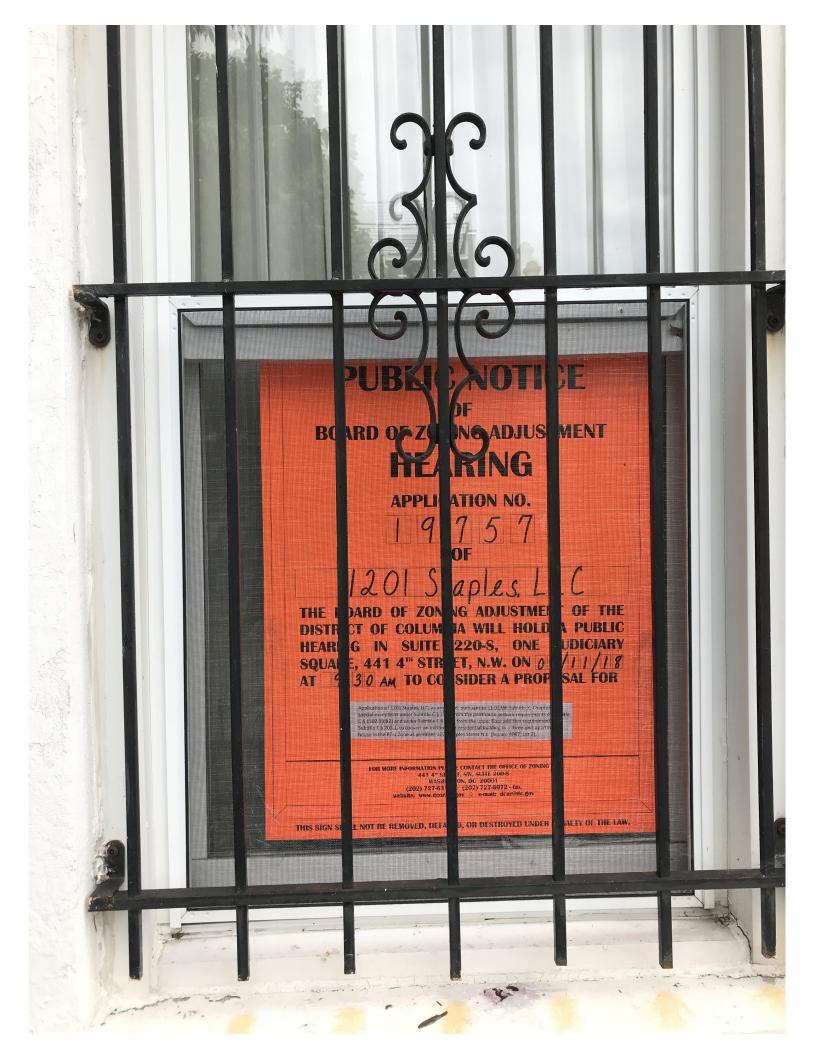

| (Revised 8/2/16)                      |                                                                                                                                  | Case                                                      | <sub>№.</sub> 19757                                                       |  |
|---------------------------------------|----------------------------------------------------------------------------------------------------------------------------------|-----------------------------------------------------------|---------------------------------------------------------------------------|--|
| * * *                                 | BEFORE THE BOARD OF ZO<br>ZONING COMMISSION OF T                                                                                 | DNING ADJUSTMENT                                          | * * *                                                                     |  |
|                                       | FORM 145 – AFFIDA                                                                                                                | VIT OF POSTING                                            | and an                                |  |
| Before con                            | npleting this form, please review<br>Print or type all information un                                                            |                                                           | verse side.                                                               |  |
| (Name of person posting the property) |                                                                                                                                  |                                                           | n, do hereby depose and say that:                                         |  |
| On 20 JUNE 2018                       | at 9:30 AM                                                                                                                       | (time)                                                    | (number of notices)<br>aused                                              |  |
| Zoning Sign(s) furnished by the Offi  |                                                                                                                                  | vate property known as:                                   |                                                                           |  |
| (address of premises)                 |                                                                                                                                  |                                                           |                                                                           |  |
| 1201 STAPLES ST NE                    |                                                                                                                                  |                                                           |                                                                           |  |
|                                       | n plain view of the public on the                                                                                                | following street frontages                                | ::                                                                        |  |
| I caused to be taken, 2               | <sup>s)</sup> photograph(s), attached here                                                                                       | eto, of the Zoning Sign(s) ir                             | n place which fairly depict each                                          |  |
| Zoning Sign as seen by the public.    | The photographs are numbered a                                                                                                   | and correspond to the foll                                | owing street frontages:                                                   |  |
| Photograph No.                        | S                                                                                                                                | itreet Frontage                                           |                                                                           |  |
| 1 STAPLES ST NE                       |                                                                                                                                  |                                                           |                                                                           |  |
| 2                                     | 2 STAPLES ST NE                                                                                                                  |                                                           |                                                                           |  |
|                                       |                                                                                                                                  |                                                           |                                                                           |  |
|                                       |                                                                                                                                  |                                                           |                                                                           |  |
|                                       |                                                                                                                                  |                                                           |                                                                           |  |
|                                       |                                                                                                                                  |                                                           |                                                                           |  |
|                                       |                                                                                                                                  |                                                           |                                                                           |  |
|                                       |                                                                                                                                  |                                                           |                                                                           |  |
|                                       |                                                                                                                                  |                                                           |                                                                           |  |
| person(s) using a fictitious name     | rmation is true and correct to th<br>or address and/or knowingly ma<br>ect to a fine of not more than \$1<br>(D.C. Official Code | iking any false statement (<br>,000 or 180 days imprison) | on this form is in violation of D.C.                                      |  |
| Date: 20 JUN 13                       |                                                                                                                                  | • 9 22 2403)                                              |                                                                           |  |
| Subscribed and sworn to before me th  |                                                                                                                                  | (month) (year)<br>Whe, 2218.                              | PANIL ACHA                                                                |  |
| My commission expires on:             | Notary Public, D.C.                                                                                                              |                                                           | EXPIRES<br>1/31/2023<br>Board of Zoning Adjustment<br>Districtor Columbia |  |